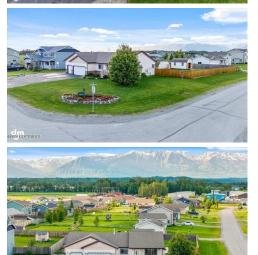

## \$459,000

## 13615 E Field Ln, Palmer, AK 99645

- » Beds: 3 | Baths: 2 Full
- » MLS #: 24-7336
- $\,$  » Single Family  $\,$  | 1,725 ft  $^{2}\,$  | Lot: 20,038 ft  $^{2}\,$
- » More Info: 13615EFieldLn.IsForSale.com

Welcome to your dream home nestled in the serene Mountain Ranch Subdivision in Palmer, Alaska. This beautifully maintained ranch home boasts breathtaking mountain views from every window and is situated on a landscaped corner lot. The spacious open floor plan creates an inviting atmosphere, perfect for both entertaining and everyday living. Stepping through the front door, you're greeted by the amazing living room, kitchen and dining area epitomizing both style and functionality. The kitchen is bathed in natural light, has granite counters and an undermount sink and is accentuated by strategically placed lighting along the top of the cabinets and also has a beautiful view of the mountains. Moving into the heart of the home, the living room beckons with its cozy fireplace and gentle breeze from the ceiling fan, promising serene evenings spent in relaxation. Entertainment enthusiasts will delight in the convenience of a TV mount above the fireplace and surround sound, setting the stage for immersive movie nights or lively gatherings with loved ones. The seamless integration of technology and comfort is a testament to the thoughtful design of this home. Throughout the living, dining, and kitchen areas, crown molding adds a touch of grandeur. Retreat to the sanctuary of the primary bedroom where luxury meets transmitity. Crown melding and meed lighting set the tape for restful nights, while a sciling fan ensured entimal.